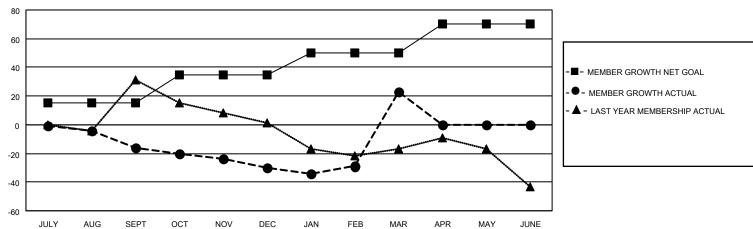

## Multiple District 109

Results as of: 3/31/2022

**LOCATION: ICELAND** 

| Clubs                 |               |           |               | Members               |                           |                         |                                                    |
|-----------------------|---------------|-----------|---------------|-----------------------|---------------------------|-------------------------|----------------------------------------------------|
| RESULTS FOR 2021-2022 |               |           |               | RESULTS FOR 2021-2022 |                           |                         |                                                    |
| QUARTER               | NEW CLUB GOAL | NEW CLUBS | DROPPED CLUBS | QUARTER               | MEMBER GROWTH NET<br>GOAL | MEMBER GROWTH<br>ACTUAL | DROPPED<br>MEMBERS ACTUAL<br>(including transfers) |
| JULY/AUG/SEPT         | 0             | 0         | 0             | JULY/AUG/SE           | PT 15                     | 11                      | 25                                                 |
| OCT/NOV/DEC           | 0             | 0         | 0             | OCT/NOV/DE            | ე 20                      | 20                      | 32                                                 |
| JAN/FEB/MAR           | 1             | 0         | 1             | JAN/FEB/MAR           | 15                        | 78                      | 21                                                 |
| APR/MAY/JUNE          | 0             | 0         | 0             | APR/MAY/JUN           | IE 20                     | 0                       | 0                                                  |

## GOALS AND ACTUAL MEMBERS CUMULATIVE

| DROPPED CLUBS: 1 |    | 32 CLUBS OF 82 ADDED 1 OR MORE NEW MEMBERS | GENDER DISTRIBUTION                |                |  |
|------------------|----|--------------------------------------------|------------------------------------|----------------|--|
|                  |    | NEW MEMBERS                                | MALE                               | 1,423 (70.55%) |  |
|                  |    |                                            | FEMALE                             | 594 (29.45%)   |  |
| DROPPED MEMBERS  |    |                                            | NON BINARY                         | 0 (0.00%)      |  |
| DECEASED         | 11 |                                            | PREFER NOT TO ANSWER               | 0 (0.00%)      |  |
| CLUB CANCELLED   | 0  |                                            | TOTAL FAMILY UNIT MEMBERS          | 30             |  |
| OTHER            | 67 | CLICK HERE FOR CUMULATIVE                  | TOTAL FAMILET UNIT MILIMBERS 30    |                |  |
| TOTAL            | 78 | MEMBERSHIP DATA                            | FAMILY MEMBERS PAYING HALI<br>DUES | = 15           |  |