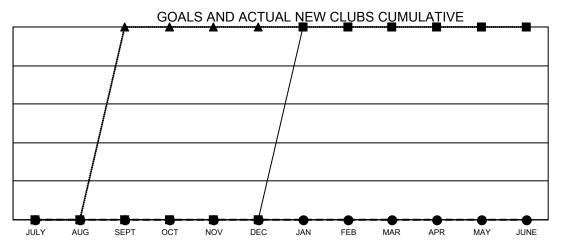

- CURRENT YEAR GOALS FOR NEW CLUBS
- ● CURRENT YEAR ACTUAL NEW CLUBS
- ▲ LAST YEAR ACTUAL NEW CLUBS